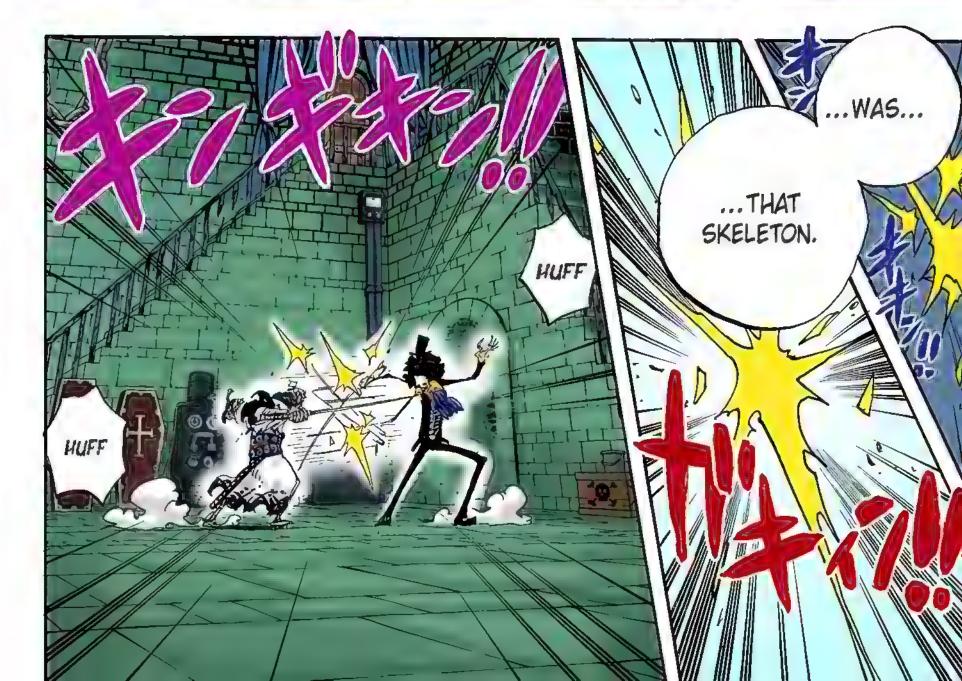

--NAO

A: I received these two questions related to my short story collection, Wanted!

Let's start with Ryuma: The zombie that appears in chapter 450 of this volume is indeed Ryuma, the main character and samurai in the short story "Monsters." In the world of One Piece, he has already died from an illness and is revered as a legendary swordsman. I could have just ignored this matter, but I was really happy to see how many people noticed it. As for the second question, about Garp, the one-shot comic was a prototype for One Piece and Luffy's grandfather appeared as a pirate. He looks identical, but please think of them as different people. The Garp in One Piece has been a bona fide navy man all his life.